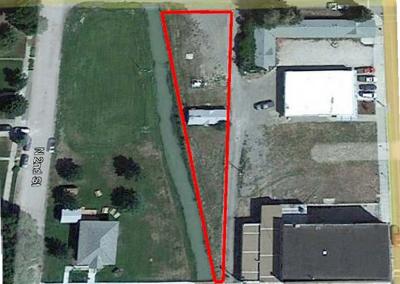

Committee reports were the next item on the agenda. No committee reports were offered.

The next item for discussion was the possible sale of some Town property. Jesse Bassett and Ben Walker were present from Tri County Telephone (TCT). TCT would be interested in purchasing a piece of property from the Town. Mayor Shultz started the discussion by explaining how a municipality would go about selling a property per Montana code. Mr. Waller explained that TCT needs a building to be a central location for their fiber optic cables. TCT preference would be to buy but they would consider a long-term lease. Discussion was had regarding a lease would simplify the situation. Clerk Sweet will talk to the town attorney and the topic will be on the agenda for March.