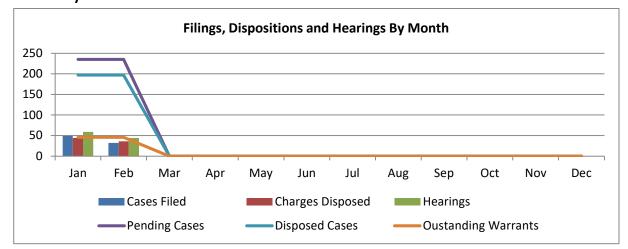

Attorney Kuntz was not present.

Judge Kraft presented the stats for the month of January.

Library Director Zentner had nothing additional to report.

Public Works Director Novakovich reported on projects they are working on.