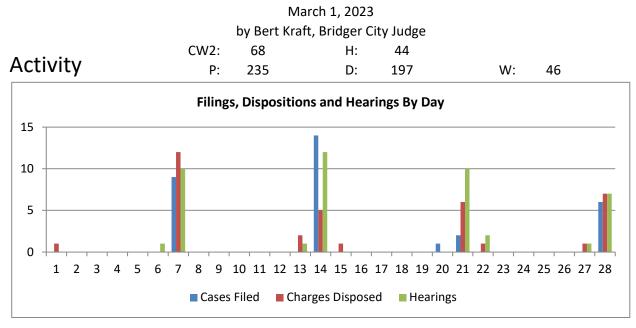

Attorney Kuntz was not present.

Judge Kraft presented the stats for the month of January.

Library Director Zentner had nothing additional to report.

Public Works Director Novakovich reported on projects they are working on.