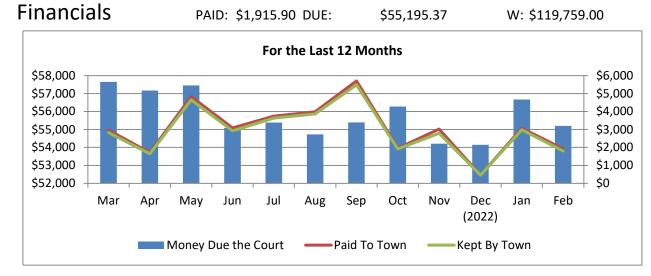

The next item of business was the approval of claims. The department heads answered questions regarding the claims. Councilwoman Cullum made a motion to approve the claims including check #34069 to #34096. Also, electronic checks #-98167 to #-98162. The motion was seconded by Councilman Asbury. The motion carried with the votes as follows: Councilman Taylor – aye, Councilwoman Cullum – aye, Councilman DeRudder – aye and Councilman Asbury – aye.