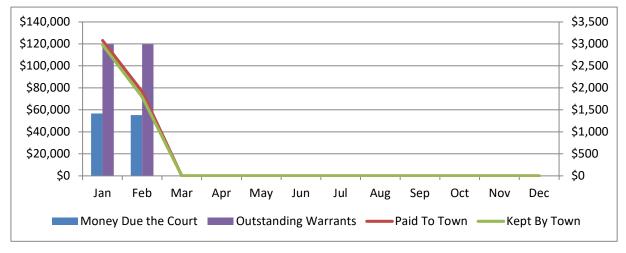

Attorney Kuntz was not present.

Judge Kraft presented the stats for the month of January.

Library Director Zentner had nothing additional to report.

Public Works Director Novakovich reported on projects they are working on.